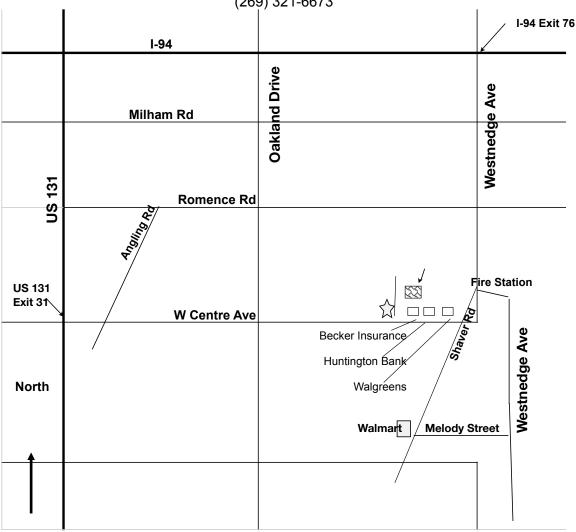

### **Park Allergy Center**

430 West Centre Ave Portage, MI 49024 (269) 321-6673

The office is located in Portage Creek Landing Office Park (gray sign on Centre). We are directly behind 420 W. Centre Ave, Becker Insurance, which is located on Centre Ave. The office park is on the same side of the street as Walgreens Pharmacy.

# **Directions:**

### From the North (via US-131 S)

- Take exit 31, Centre Ave toward Portage
   Turn Left onto W Centre Ave
   Zentre Ave
   Zentre Ave
- 3. Turn Left into Portage Creek Landing
- 4. Turn Right into Park Allergy Center

#### From South US-131 N

- Turn Right onto Shaver Road
   Turn Left onto W Centre Ave
   Turn Right onto W Centre Ave
   Turn Right onto Shaver Road
   Turn Right onto W Centre Ave
   Turn Right onto W Centre Ave
   Turn Right onto W Centre Ave
   Turn Right onto W Centre Ave
- 3. Turn Right into Portage Creek Landing
- 4. Turn Right into Park Allergy Center

## From the West (via I-94 E)

- 1. Take exit 76, S. Westnedge Ave
- Turn Right onto S. Westnedge
   Keep straight on Shaver Ave
   2.3 miles
   2 miles
- 4. Turn Right onto W. Centre Ave
- 5. Turn Right into Portage Creek Landing
- 6. Turn Right into Park Allergy Center

# From the East (via I-94 W)

- 1. Take exit 76, S Westnedge Ave
- 2. Turn left onto S Westnedge Ave
  3. Keep straight onto Shaver Road
  4. Turn Right onto W Centre Ave
  2.4 miles
  2 miles
  1 miles
- 5. Turn Right into Portage Creek Landing
- 6. Turn Right into Park Allergy Center